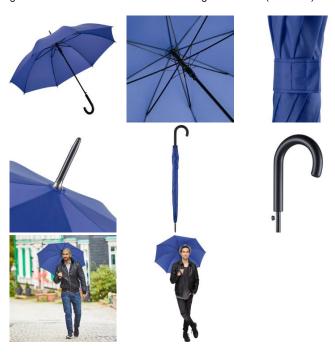

#### Attractively priced automatic regular umbrella with windproof features

Convenient automatic function for quick opening, windproof features for higher flexibility and stability in windy conditions, flexible fibreglass ribs, dull black plastic crook handle, higher corrosion protection due to galvanized steel shaft. Also available as golf umbrella (art. 2359).

# Product data

Umbrella diameter 100 cm **Closed length** 83 cm Number of panels 8 Weight 340 g Diameter shaft 10 mm

Cover 100% Polyester pongee

Plastic Handle Shaft Steel **Comparable Pantone** reflexblue C48

# **Product features**