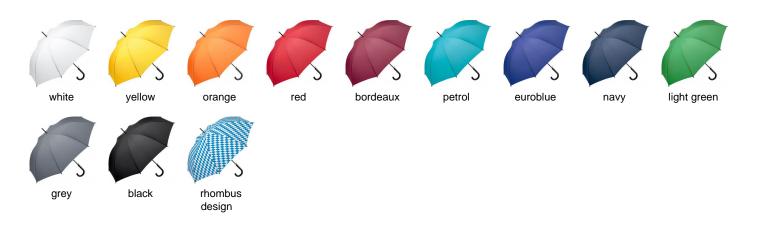

with windproof features

Convenient automatic function for quick opening, windproof features for higher flexibility and stability in windy conditions, flexible fibreglass ribs, dull black plastic crook handle, higher corrosion protection due to galvanized steel shaft. Also available as golf umbrella (art. 2359).



# Product data

Umbrella diameter 100 cm **Closed length** 83 cm Number of panels 8 Weight 340 g Diameter shaft 10 mm

Cover 100% Polyester pongee

Plastic Handle Shaft Steel **Comparable Pantone** reflexblue C48

Packaging unit

# **Product features**







### Promotional labelling

Screen printing panel



Upper width = 170 mm Height = 180 mm Lower width = 280 mm Screen printing closing strap



Width = 70 mmHeight = 15 mm ltem 1104 25.04.2024 21:44



# Available colours