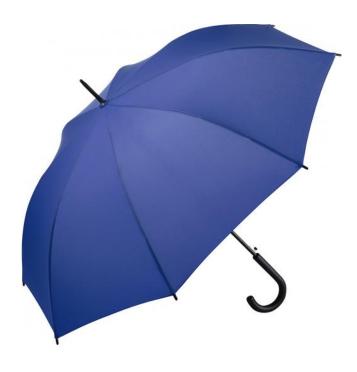

### Item 1104 euroblue

#### Attractively priced automatic regular umbrella with windproof features

Convenient automatic function for quick opening, windproof features for higher flexibility and stability in windy conditions, flexible fibreglass ribs, dull black plastic crook handle, higher corrosion protection due to galvanized steel shaft. Also available as golf umbrella (art. 2359).

# Product data

Umbrella diameter 100 cm **Closed length** 83 cm Number of panels 8 Weight 340 g Diameter shaft 10 mm

Cover 100% Polyester pongee

Plastic Handle Shaft Steel **Comparable Pantone** reflexblue C48