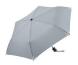

dy detail, ergonomically shaped exclusive handle, convenient sleeve with press button, awarded with reddot design award honourable mention 2011. Further Safebrella®-umbrellas: 5171, 5471, 5571 and 7571.









#### Product data

 Umbrella diameter
 98 cm

 Closed length
 27 cm

 Number of panels
 6

 Weight
 265 g

 Frame
 3 -section

Cover 100% Polyester pongee

HandlePlasticShaftSteelComparable PantoneblackCPackaging unit48

### Product features







## Awards



reddot design award honourable mention 2011

### Promotional labelling

Screen printing panel



Upper width = 200 mm Height = 130 mm Lower width = 280 mm Screen printing closing strap



Width = 85 mm Height = 15 mm Screen printing sleeve



Width = 110 mm Height = 45 mm Item 5071 26.04.2024 14:38



# Available colours







light grey