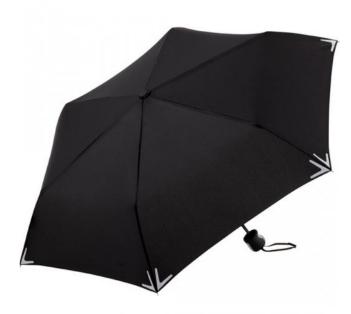

#### Pocket umbrella Safebrella®

#### Item 5071 black

# Sophisticated manual opening pocket umbrella with trendy reflectors on the panel corners

Easy to handle thanks to sliding safety runner, high-quality windproof system for maximum frame flexibility in stormy conditions, cover with 3M™ Scotchlite™ Reflective Material at the panel corners as a trendy detail, ergonomically shaped exclusive handle, convenient sleeve with press button, awarded with reddot design award honourable mention 2011. Further Safebrella®-umbrellas: 5171, 5471, 5571 and 7571.