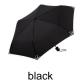

detail, ergonomically shaped exclusive handle, convenient sleeve with press button, awarded with reddot design award honourable mention 2011. Further Safebrella®-umbrellas: 5171, 5471, 5571 and 7571.









#### Product data

 Umbrella diameter
 98 cm

 Closed length
 27 cm

 Number of panels
 6

 Weight
 265 g

 Frame
 3 -section

Cover 100% Polyester pongee

HandlePlasticShaftSteelComparable PantoneblackCPackaging unit48

### Product features







## Awards



reddot design award honourable mention 2011

### Promotional labelling

Screen printing panel



Upper width = 200 mm Height = 130 mm Lower width = 280 mm Screen printing closing strap



Width = 85 mm Height = 15 mm Screen printing sleeve



Width = 110 mm Height = 45 mm Item 5071 26.04.2024 14:38



# Available colours







light grey