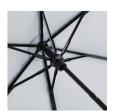

# Sophisticated manual opening pocket umbrella with trendy reflectors on the panel corners

Easy to handle thanks to sliding safety runner, high-quality windproof system for maximum frame flexibility in stormy conditions, cover with 3M™ Scotchlite™ Reflective Material at the panel corners as a trendy detail, ergonomically shaped exclusive handle, convenient sleeve with press button, awarded with reddot design award honourable mention 2011. Further Safebrella®-umbrellas: 5171, 5471, 5571 and 7571.

#### Product data

 Umbrella diameter
 98 cm

 Closed length
 27 cm

 Number of panels
 6

 Weight
 265 g

 Frame
 3 -section

Cover 100% Polyester pongee

HandlePlasticShaftSteelComparable PantoneblackCPackaging unit48