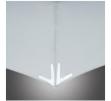

# Sophisticated manual opening pocket umbrella with trendy reflectors on the panel corners

Easy to handle thanks to sliding safety runner, high-quality windproof system for maximum frame flexibility in stormy conditions, cover with 3M™ Scotchlite™ Reflective Material at the panel corners as a trendy detail, ergonomically shaped exclusive handle, convenient sleeve with press button, awarded with reddot design award honourable mention 2011. Further Safebrella®-umbrellas: 5171, 5471, 5571 and 7571.