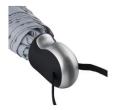

# Sophisticated manual opening pocket umbrella with trendy reflectors on the panel corners

Easy to handle thanks to sliding safety runner, high-quality windproof system for maximum frame flexibility in stormy conditions, cover with 3M™ Scotchlite™ Reflective Material at the panel corners as a trendy detail, ergonomically shaped exclusive handle, convenient sleeve with press button, awarded with reddot design award honourable mention 2011. Further Safebrella®-umbrellas: 5171, 5471, 5571 and 7571.

#### Product data

 Umbrella diameter
 98 cm

 Closed length
 27 cm

 Number of panels
 6

 Weight
 265 g

 Frame
 3 -section

Cover 100% Polyester pongee

HandlePlasticShaftSteelComparable PantoneblackCPackaging unit48