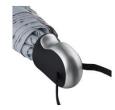

# Sophisticated manual opening pocket umbrella with trendy reflectors on the panel corners

Easy to handle thanks to sliding safety runner, high-quality windproof system for maximum frame flexibility in stormy conditions, cover with 3M™ Scotchlite™ Reflective Material at the panel corners as a trendy detail, ergonomically shaped exclusive handle, convenient sleeve with press button, awarded with reddot design award honourable mention 2011. Further Safebrella®-umbrellas: 5171, 5471, 5571 and 7571.