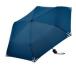

#### Pocket umbrella Safebrella®

#### Item 5071 navy

# Available colours

light grey

black