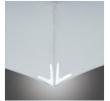

# Sophisticated manual opening pocket umbrella with trendy reflectors on the panel corners

Easy to handle thanks to sliding safety runner, high-quality windproof system for maximum frame flexibility in stormy conditions, cover with 3M™ Scotchlite™ Reflective Material at the panel corners as a trendy detail, ergonomically shaped exclusive handle, convenient sleeve with press button, awarded with reddot design award honourable mention 2011. Further Safebrella®-umbrellas: 5171, 5471, 5571 and 7571.