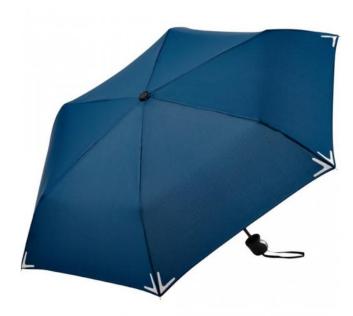

#### Pocket umbrella Safebrella®

#### Item 5071 navy

# Sophisticated manual opening pocket umbrella with trendy reflectors on the panel corners

Easy to handle thanks to sliding safety runner, high-quality windproof system for maximum frame flexibility in stormy conditions, cover with 3M™ Scotchlite™ Reflective Material at the panel corners as a trendy detail, ergonomically shaped exclusive handle, convenient sleeve with press button, awarded with reddot design award honourable mention 2011. Further Safebrella®-umbrellas: 5171, 5471, 5571 and 7571.

#### Product data

 Umbrella diameter
 98 cm

 Closed length
 27 cm

 Number of panels
 6

 Weight
 265 g

 Frame
 3 -section

Cover 100% Polyester pongee

HandlePlasticShaftSteelComparable Pantone2965CPackaging unit48