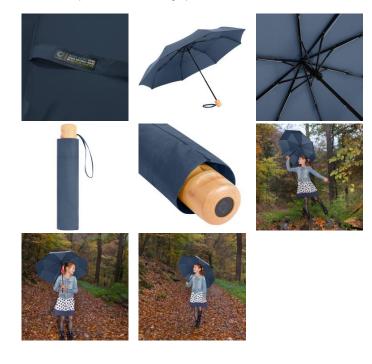

### Attractively priced, sustainable manual opening pocket umbrella with a cover made of recycled plastics

Easy to handle thanks to safety runner, high-quality windproof system for maximum frame flexibility in stormy conditions, STANDARD 100 by OEKO-TEX® certified polyester pongee cover material of recycled plastics, with waterSAVE® label on the closing strap (with new deliveries), wooden handle with promotional labelling option

# Product features

# Product data

Umbrella diameter **Closed length** Number of panels Weight Frame Cover

Handle Shaft **Comparable Pantone** Packaging unit

26 cm 8 265 g 3 -section 100% Polyester pongee (recycled & waterSAVE®) Genuine wood Steel 2965C 48